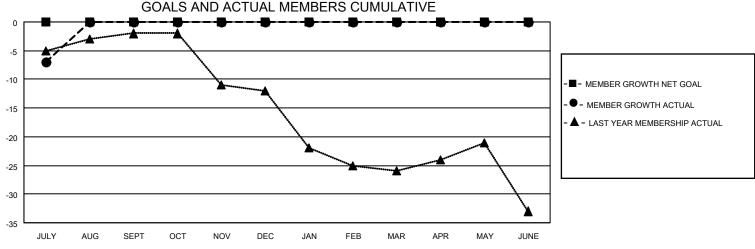

## District 8 O

| Clubs                 |               |           |               | Members               |                        |                         |                                                    |  |  |
|-----------------------|---------------|-----------|---------------|-----------------------|------------------------|-------------------------|----------------------------------------------------|--|--|
| RESULTS FOR 2020-2021 |               |           |               | RESULTS FOR 2020-2021 |                        |                         |                                                    |  |  |
| QUARTER               | NEW CLUB GOAL | NEW CLUBS | DROPPED CLUBS | QUARTER MEME          | BER GROWTH NET<br>GOAL | MEMBER GROWTH<br>ACTUAL | DROPPED<br>MEMBERS ACTUAL<br>(including transfers) |  |  |
| JULY/AUG/SEPT         | 0             | 0         | 0             | JULY/AUG/SEPT         | 0                      | 7                       | 13                                                 |  |  |
| OCT/NOV/DEC           | 0             | 0         | 0             | OCT/NOV/DEC           | 0                      | 0                       | 0                                                  |  |  |
| JAN/FEB/MAR           | 0             | 0         | 0             | JAN/FEB/MAR           | 0                      | 0                       | 0                                                  |  |  |
| APR/MAY/JUNE          | 0             | 0         | 0             | APR/MAY/JUNE          | 0                      | 0                       | 0                                                  |  |  |